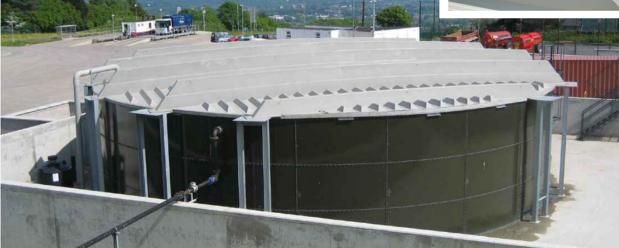

### GRP COVERS

SILOTANK design, manufacture and install a range of large structural glass reinforced plastic (GRP) covers for a variety of water and waste treatment and industrial processes.

The range of tank covers includes Self Supporting, Centrally Supported Circular covers and Beam and Infill.

Self Supporting covers are designed to fit circular steel or concrete tanks. Identical radial segments constructed from easily transportable moulded GRP are fixed to each other and bolted to a central ring.