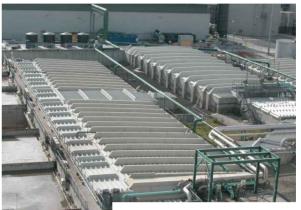

### GRP COVERS

SILOTANK design, manufacture and install a range of large structural glass reinforced plastic (GRP) covers for a variety of water and waste treatment and industrial processes.

The range of tank covers includes Self Supporting, Centrally Supported Circular covers and Beam and Infill.

Beam and Infillcovers spanning up to 18 metres can be adapted for both circular and rectangular tanks.