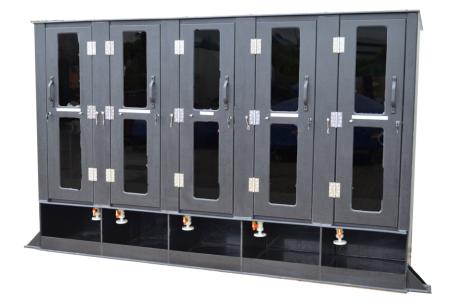

## **Chemical Fill Station**

Silotank Chemical Fill Station is suitable for chemical applications were safe off loading of chemical is a required. These units are designed around the requirements of our customers and can either be designed as stand alone units, mounted on the side of the tank wall or mounted above the bund on the smaller mini tank bunded range.

## **Benefits**

- Lockable for secured only access by site attendant or delivery driver.
- Available with different connections.
- Can be single or multi units.
- Chemical Spillage Containment.

## **Options:**

- Solid or Clear Panel in door
- Integrated bund
- Bund drain
- Pipe work
- Stands
- Mounting Brackets
- Sensor Flanges

Silotank | Pembroke Loop Road | Springbank Industrial Estate | Dunmurry | Belfast | BT17 OQL | Northern Ireland T: +44 (0) 28 9062 6256 F: +44 (0) 28 9062 6224 E: info@silotank.com W: www.silotank.com Silotank is a trading name of Digestors, Silos & Tanks Ltd. Company reg: NI0022419. VAT: GB517231374