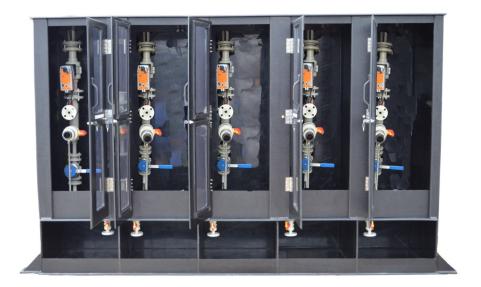

## **Options:**

- Solid or Clear Panel in door
- Integrated bund
- Bund drain
- Pipe work
- Stands
- Mounting Brackets
- Sensor Flanges

Silotank | Pembroke Loop Road | Springbank Industrial Estate | Dunmurry | Belfast | BT17 OQL | Northern Ireland T: +44 (0) 28 9062 6256 F: +44 (0) 28 9062 6224 E: info@silotank.com W: www.silotank.com Silotank is a trading name of Digestors, Silos & Tanks Ltd. Company reg: NI0022419. VAT: GB517231374